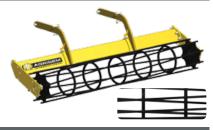

### Independant disc stubble-breaker

## Individual rubber suspension

- Discs can individually avoid obstacle for an excellent depth conrol

**MULCHER** disc

- Ideal for a shallow cultivation at hight speed (12-15 km/h)
- Allow to have a lighter machine

### Hight clearance

## 570 mm Clearance 800 mm Between discs

Grooved profile on all its working length

- Important release under the frame
- Large between-beems for the destruction of the crops
- Able to work in the important crops or to damage intercrops
- Maximum mincing of crop
- Self-cleaning in wet conditions
- Unchanged working quality with the wear of the disc