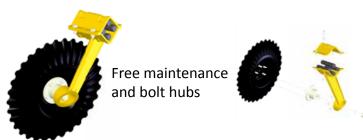

### Independant disc stubble-breaker





## Individual rubber suspension



- Discs can individually avoid obstacle for an excellent depth conrol

**MULCHER** disc

- Ideal for a shallow cultivation at hight speed (12-15 km/h)
- Allow to have a lighter machine

### Hight clearance

## 570 mm Clearance 800 mm Between discs

Grooved profile on all its working length

- Important release under the frame
- Large between-beems for the destruction of the crops
- Able to work in the important crops or to damage intercrops
- Maximum mincing of crop
- Self-cleaning in wet conditions
- Unchanged working quality with the wear of the disc

# **Specifications**

| TRAILED                      | Foldable versions |           |           |
|------------------------------|-------------------|-----------|-----------|
| Working width                | 4,50 m            | 5 m