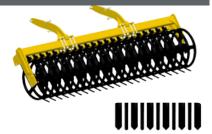

## Rollers

V-Sem Ø600

Levelling harrow

## Flexi-Roll Ø600

T-Sem Ø620

Cage Ø526 + Finisher Ø460

Your dealer