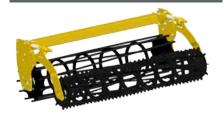

## Rollers

V-Sem Ø600

Levelling harrow

## Flexi-Roll Ø600

T-Sem Ø620

Cage Ø526 + Finisher Ø460

Your dealer