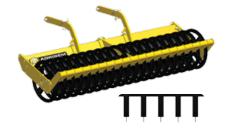

## Agrix Ø500

Flexi-U Ø600

Double Flexi-U Ø600

535 rue Pierre Levasseur 44158 ANCENIS - FRANCE T. +33 (0)2 51 14 14 40 F. +33 (0)2 40 96 32 36

agrisem@agrisem.com www.agrisem.com