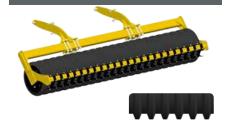

## Rollers

V-Sem Ø600

Levelling harrow

## Flexi-Roll Ø600

T-Sem Ø620

Cage Ø526 + Finisher Ø460

Your dealer