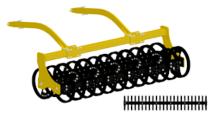

## Rollers

V-Sem Ø600

Levelling harrow

## Flexi-Roll Ø600

T-Sem Ø620

Cage Ø526 + Finisher Ø460

Your dealer