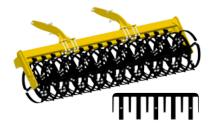

## Rollers

V-Sem Ø600

Levelling harrow

## Flexi-Roll Ø600

T-Sem Ø620

Cage Ø526 + Finisher Ø460

Your dealer