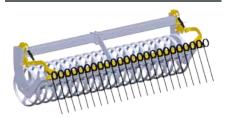

## Rollers

V-Sem Ø600

Levelling harrow

## Flexi-Roll Ø600

T-Sem Ø620

Cage Ø526 + Finisher Ø460

Your dealer