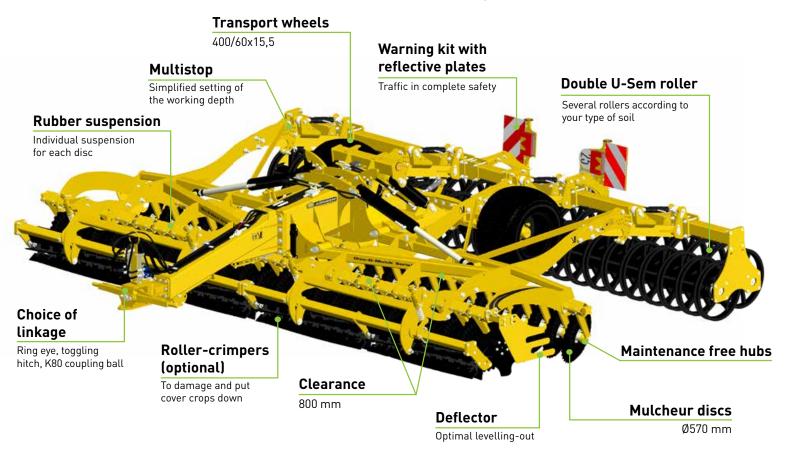

### Independant disc stubble-breaker

## Individual rubber suspension

- Discs can individually avoid obstacle for an excellent depth conrol

**MULCHER** disc

- Ideal for a shallow cultivation at hight speed (12-15 km/h)
- Allow to have a lighter machine

### Hight clearance

## 570 mm Clearance 800 mm Between discs

Grooved profile on all its working length

- Important release under the frame
- Large between-beems for the destruction of the crops
- Able to work in the important crops or to damage intercrops
- Maximum mincing of crop
- Self-cleaning in wet conditions
- Unchanged working quality with the wear of the disc