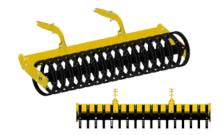

## Rollers

V-Sem Ø600

Levelling harrow

## Flexi-Roll Ø600

T-Sem Ø620

Cage Ø526 + Finisher Ø460

Your dealer